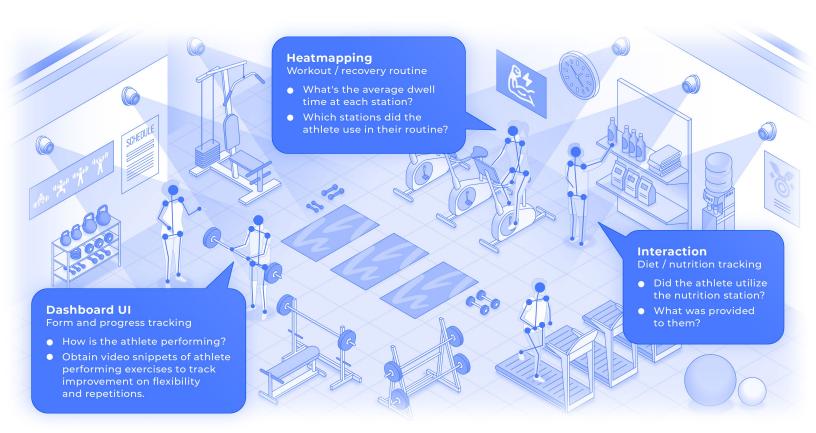

## What AiFi Can Help Understand

- If an athlete went to all of the stations prescribed in their routine
- If an athlete spent enough time at each station
- If an athlete consumed their prescribed recovery nutrition

## What AiFi Can Help Output

- Individual athlete metrics to augment and inform their training plans
- Trends overtime allowing comparison to in game performance

Dashboards with training analysis for individual and teams

**Tailored alerts** 

**Track Accurately:** High interaction fidelity key point tracking technology provides unparalleled accuracy in how areas and machines are used.

**Robust Analytics:** Build rules-based, real-time alerts and analytics with metrics and heatmaps per incident video evidence.