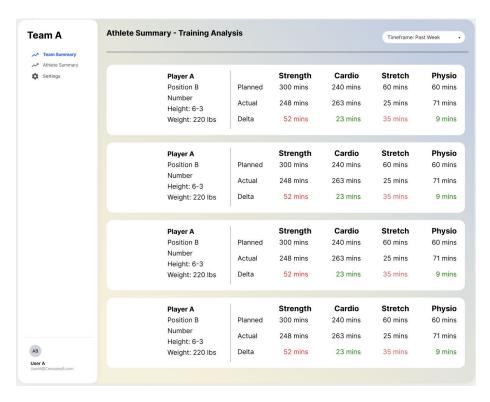

## What AiFi Can Help Output

- Individual athlete metrics to augment and inform their training plans
- Trends overtime allowing comparison to in game performance

Dashboards with training analysis for individual and teams