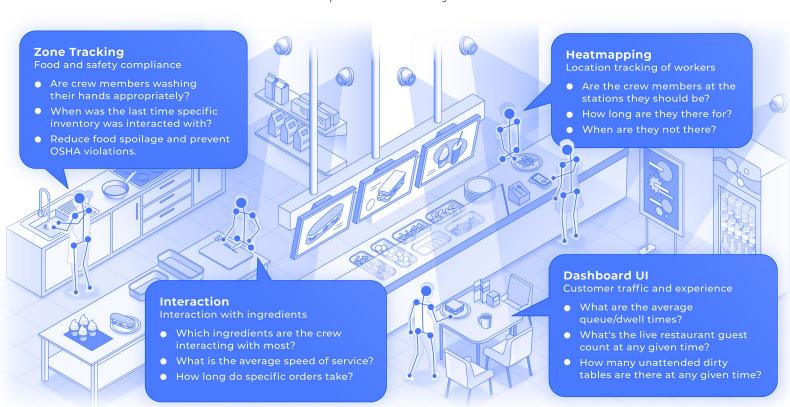

## What AiFi Can Help Understand

- Are workers located in respective positions to deliver targeted throughput?
  - Preparing food
  - Serving the customer
  - Restocking the items, inventory
  - Ensuring fulfilment of the mobile orders
  - If not, where are they? What are they doing?
- What do worker traffic patterns look like at peak busy periods?
- Is there sufficient utensils available prior to peak hours?
- Is there sufficient inventory in back room to fulfill expected demand?
- How accurate is the order preparation process?
- Are we complying with Food Safety regulations?
- Do we understand customer traffic, congestion and lost customers?

Location tracking worker or customer

## What AiFi Can Help Output

- Automated audit and metrics if / how long crew members are in their designated zones
- Alerts and training videos to inform further throughput and performance improvements

**Track Accurately:** High interaction fidelity key point tracking technology provides unparalleled accuracy in how areas and machines are used.

**Robust Analytics:** Build rules-based, real-time alerts and analytics with metrics and heatmaps per incident video evidence.