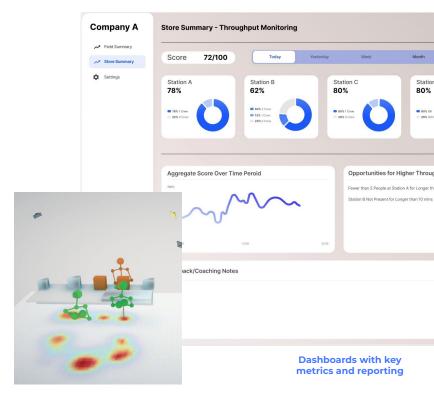

## What AiFi Can Help Output

- Automated audit and metrics if / how long crew members are in their designated zones
- Alerts and training videos to inform further throughput and performance improvements

**Track Accurately:** High interaction fidelity key point tracking technology provides unparalleled accuracy in how areas and machines are used.

**Robust Analytics:** Build rules-based, real-time alerts and analytics with metrics and heatmaps per incident video evidence.